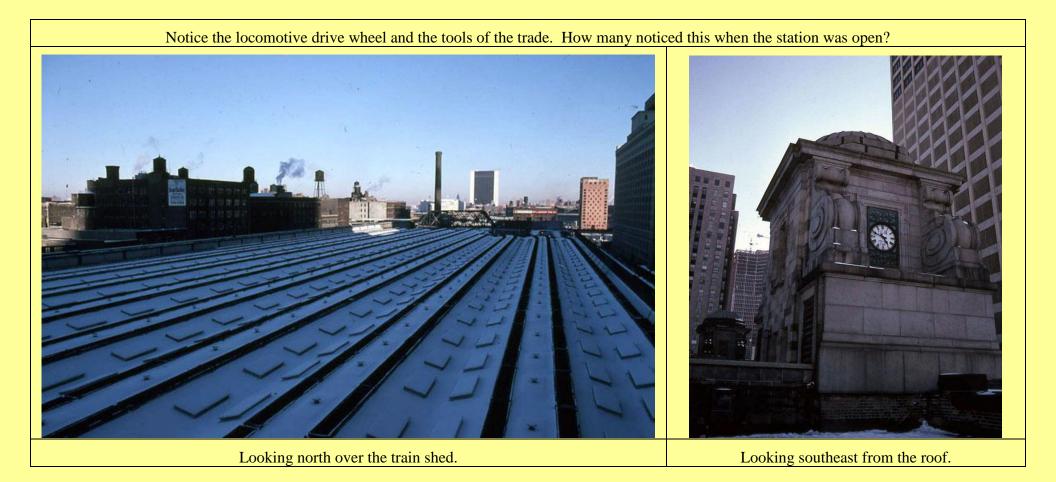

## **Remembering the Chicago Passenger Terminal**

We have **Mark Llanuza** to thank for these fine exterior and interior shots of the Chicago Passenger Terminal which were taken in 1981 except where noted.







The bumping posts are still in their original location.





4 more interior views – Main Waiting Room & Concourse.







Demolition is well underway.

|                               |                  |                   | and the second s |  |
|-------------------------------|------------------|-------------------|-----------------------------------------------------------------------------------------------------------------------------------------------------------------------------------------------------------------------------------------------------------------------------------------------------------------------------------------------------------------------------------------------------------------------------------------------------------------------------------------------------------------------------------------------------------------------------------------------------------------------